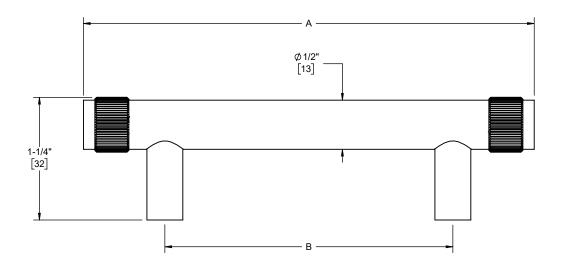

None applicable

9482-K85-3.0 shown

| SKU          | Α                 | В              |
|--------------|-------------------|----------------|
| 9482-K85-3.0 | 4-11/16"<br>[119] | 3"<br>[76]     |
| 9482-K85-3.5 | 5-3/16"<br>[132]  | 3-1/2"<br>[89] |
| 9482-K85-4.0 | 5-11/16"<br>[145] | 4"<br>[102]    |
| 9482-K85-6.0 | 7-11/16"<br>[195] | 6"<br>[152]    |
| 9482-K85-8.0 | 9-11/16"<br>[246] | 8"<br>[203]    |