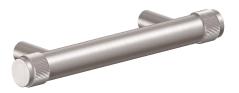

## Steampunk Bay®

Cabinet Pull

None applicable

9482-K85-3.0 shown

| SKU          | Α                 | В              |
|--------------|-------------------|----------------|
| 9482-K85-3.0 | 4-11/16"<br>[119] | 3"<br>[76]     |
| 9482-K85-3.5 | 5-3/16"<br>[132]  | 3-1/2"<br>[89] |
| 9482-K85-4.0 | 5-11/16"<br>[145] | 4"<br>[102]    |
| 9482-K85-6.0 | 7-11/16"<br>[195] | 6"<br>[152]    |
| 9482-K85-8.0 | 9-11/16"<br>[246] | 8"<br>[203]    |